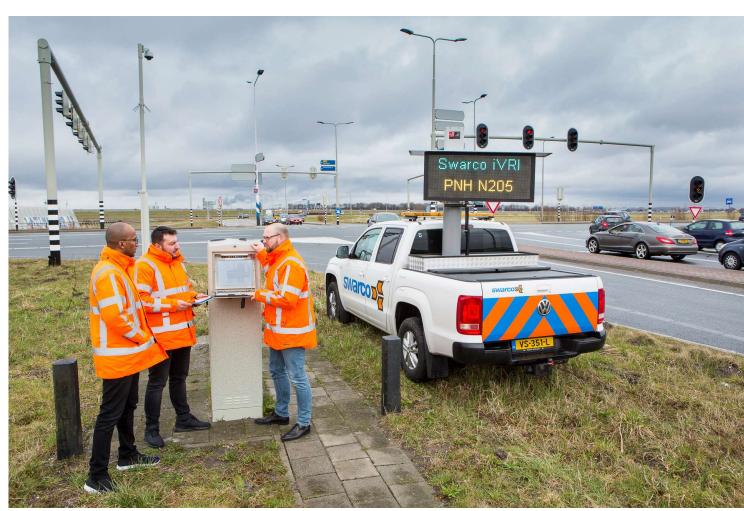

### INTELLIGENT TRAFFIC CONTROLLER (ITLC) N205 EXPERIENCE WITH 6 CONTROLLERS

### INTELLIGENT TRAFFIC CONTROLLER (IVRI) INFORMATIE