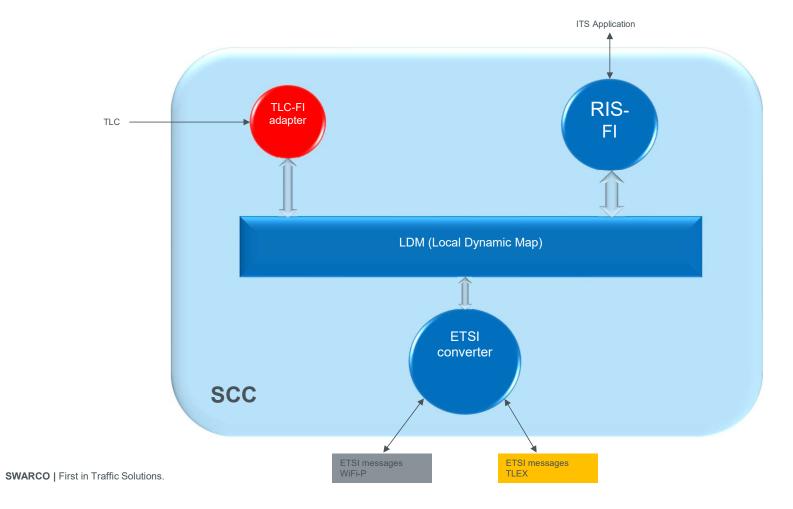

### ITLC FUNCTIONAL ARCHITECTURE

### ITLC SWARCO IMPLEMENTATION

**SWARCO** | First in Traffic Solutions.

19.03.2018