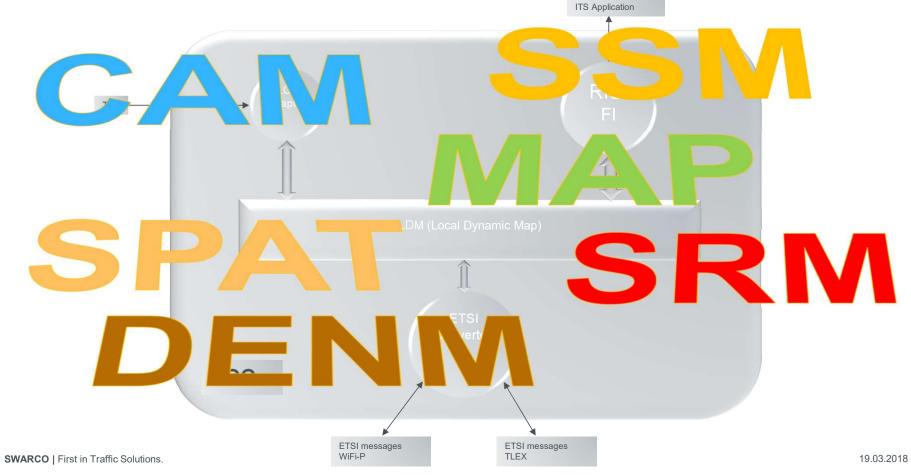

|       |          |  |
|                 |       |          |  |
|                 |       |          |  |
|                 |       |          |  |
| NERO TRAKT      |       |          |  |
|                 | SRM   |          |  |
| Test € Ottombre | SSM   |          |  |
|                 |       |          |  |
|                 |       |          |  |
|                 |       |          |  |



### ITLC ITS APPLICATION PT PRIORITY

### HIGHSPEED VEHICLE BUFFER



### ITLC ITS APPLICATION EMERGENCY VEHICLE PRIORITY

### HIGHSPEED VEHICLE BUFFER

### SRM SSM



### ITLC ITS APPLICATION EMERGENCY VEHICLE PRIORITY

### HIGHSPEED VEHICLE BUFFER



### ITLC RIS ROADSIDE INFORMATION SYSTEM



### ITLC RIS ROADSIDE INFORMATION SYSTEM



19.03.2018

### ITLC RIS ROADSIDE INFORMATION SYSTEM



#### ITLC RIS ROADSIDE INFORMATION SYSTEM









SWARCO | First in Traffic Solutions.







SWARCO | First in Traffic Solutions.





SWARCO | First in Traffic Solutions.









SWARCO | First in Traffic Solutions.



SSM







SWARCO | First in Traffic Solutions.





SWARCO | First in Traffic Solutions.



SSM







SWARCO | First in Traffic Solutions.

# ITLC TLC TRAFFIC LIGHT CONTROLLER



SWARCO | First in Traffic Solutions. 19.03.2018 47

#### ITLC TRAFFIC LIGHT CONTROLLER



#### IVRI TLC TRAFFIC LIGHT CONTROLLER





#### ITLC TRAFFIC LIGHT CONTROLLER



# INTERGREEN Certified



# Thank you for your attention!

www.swarco.com