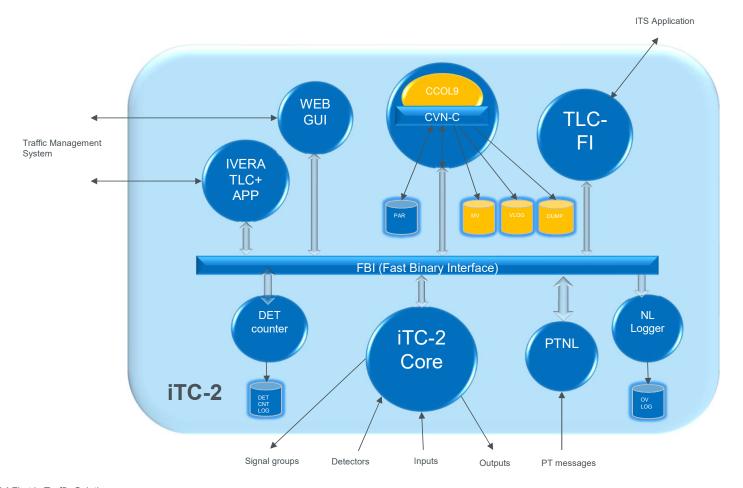

### INTELLIGENT TRAFFIC CONTROLLER (ITLC) ARCHITECTURE

### ITLC FUNCTIONAL ARCHITECTURE