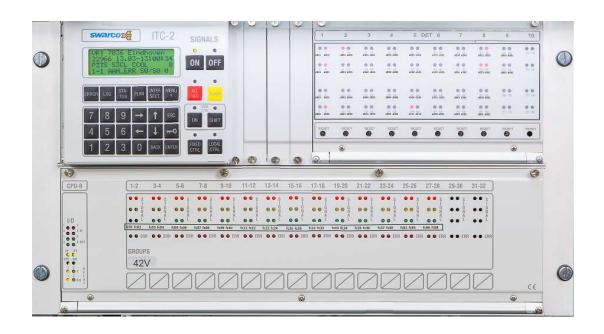

### ITLC ITS APPLICATION PT PRIORITY

### HIGHSPEED VEHICLE BUFFER



### ITLC ITS APPLICATION EMERGENCY VEHICLE PRIORITY

### HIGHSPEED VEHICLE BUFFER

### SRM SSM



### ITLC ITS APPLICATION EMERGENCY VEHICLE PRIORITY

### HIGHSPEED VEHICLE BUFFER



### ITLC RIS ROADSIDE INFORMATION SYSTEM



### ITLC RIS ROADSIDE INFORMATION SYSTEM



19.03.2018

### ITLC RIS ROADSIDE INFORMATION SYSTEM



#### ITLC RIS ROADSIDE INFORMATION SYSTEM









SWARCO | First in Traffic Solutions.







SWARCO | First in Traffic Solutions.





SWARCO | First in Traffic Solutions.









SWARCO | First in Traffic Solutions.



SSM







SWARCO | First in Traffic Solutions.





SWARCO | First in Traffic Solutions.



SSM







SWARCO | First in Traffic Solutions.

# ITLC TLC TRAFFIC LIGHT CONTROLLER



SWARCO | First in Traffic Solutions. 19.03.2018 47

#### ITLC TRAFFIC LIGHT CONTROLLER



#### IVRI TLC TRAFFIC LIGHT CONTROLLER





#### ITLC TRAFFIC LIGHT CONTROLLER



# INTERGREEN Certified



# Thank you for your attention!

www.swarco.com