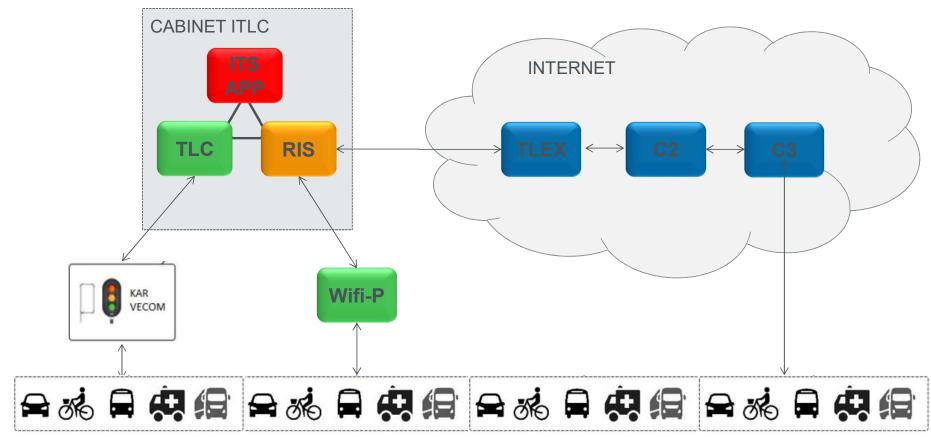

### INTELLIGENT TRAFFIC CONTROLLER (ITLC) ARCHITECTURE

### ITLC FUNCTIONAL ARCHITECTURE

### ITLC SWARCO IMPLEMENTATION

**SWARCO** | First in Traffic Solutions.

19.03.2018

### ITLC SWARCO IMPLEMENTATION IN CABINET