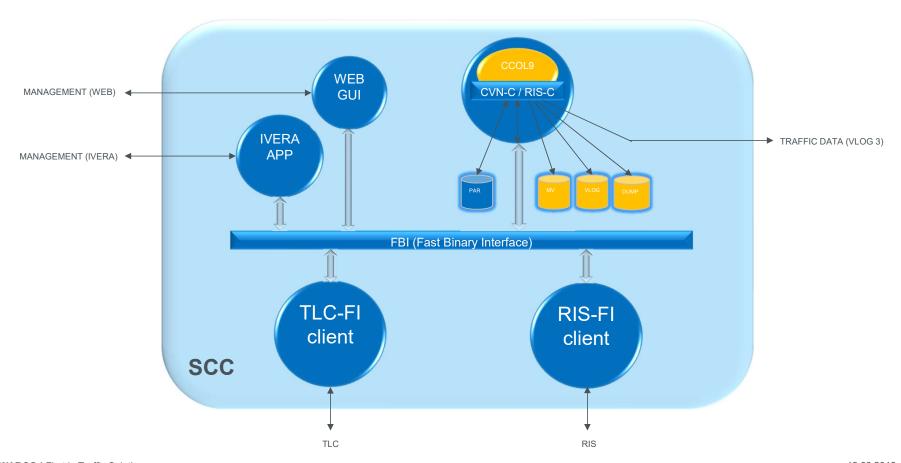

### INTELLIGENT TRAFFIC CONTROLLER (ITLC) N205 EXPERIENCE WITH 6 CONTROLLERS











### INTELLIGENT TRAFFIC CONTROLLER (ITLC) ARCHITECTURE



### INTELLIGENT TRAFFIC CONTROLLER (IVRI) INFORMATIE



### ITLC FUNCTIONAL ARCHITECTURE



### ITLC SWARCO IMPLEMENTATION



**SWARCO** | First in Traffic Solutions.

19.03.2018

### ITLC SWARCO IMPLEMENTATION IN CABINET



### ITLC ITS APPLICATION



### ITLC ITS APPLICATION



### **INCOMING VEHICLES**

### **OUTGOING VEHICLES**



### **INCOMING VEHICLES**

### **OUTGOING VEHICLES**

| IDENTIFICATION | SPEED | POSITION |
|----------------|-------|----------|
|                |       |          |
|                |       |          |
|                |       |          |
|                |       |          |
| 0.0            |       |          |
|                |       |          |
|                |       |          |
|                |       |          |
|                |       |          |
|                |       |          |
|                |       |          |

### **INCOMING VEHICLES**

### **OUTGOING VEHICLES**

| IDENTIFICATION | SPEED | POSITION |
|----------------|-------|----------|
|                |       |          |
|                |