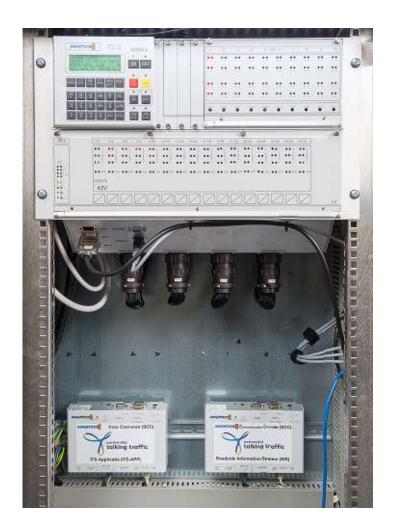

### INTELLIGENT TRAFFIC CONTROLLER (ITLC) N205 EXPERIENCE WITH 6 CONTROLLERS











### INTELLIGENT TRAFFIC CONTROLLER (ITLC) ARCHITECTURE



### INTELLIGENT TRAFFIC CONTROLLER (IVRI) INFORMATIE



### ITLC FUNCTIONAL ARCHITECTURE



### ITLC SWARCO IMPLEMENTATION



**SWARCO** | First in Traffic Solutions.

19.03.2018

### ITLC SWARCO IMPLEMENTATION IN CABINET



### ITLC ITS APPLICATION



### ITLC ITS APPLICATION



### **INCOMING VEHICLES**

### **OUTGOING VEHICLES**



### **INCOMING VEHICLES**

### **OUTGOING VEHICLES**

| IDENTIFICATION | SPEED | POSITION |
|----------------|-------|----------|
|                |       |          |
|                |       |          |
|                |       |          |
|                |       |          |
| 0.0            |       |          |
|                |       |          |
|                |       |          |
|                |       |          |
|                |       |          |
|                |       |          |
|                |       |          |

### **INCOMING VEHICLES**

### **OUTGOING VEHICLES**

| IDENTIFICATION | SPEED | POSITION |
|----------------|-------|----------|
|