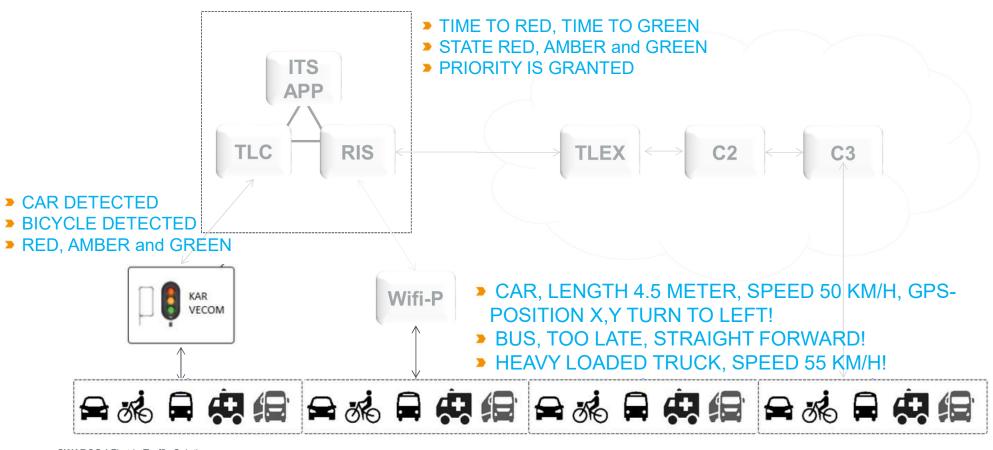

### INTELLIGENT TRAFFIC CONTROLLER (ITLC) N205 EXPERIENCE WITH 6 CONTROLLERS











### INTELLIGENT TRAFFIC CONTROLLER (ITLC) ARCHITECTURE



### INTELLIGENT TRAFFIC CONTROLLER (IVRI) INFORMATIE



### ITLC FUNCTIONAL ARCHITECTURE



### ITLC SWARCO IMPLEMENTATION



**SWARCO** | First in Traffic Solutions.

19.03.2018

### ITLC SWARCO IMPLEMENTATION IN CABINET



### ITLC ITS APPLICATION



### ITLC ITS APPLICATION



### **INCOMING VEHICLES**

### **OUTGOING VEHICLES**



### **INCOMING VEHICLES**

### **OUTGOING VEHICLES**

| IDENTIFICATION | SPEED | POSITION |
|----------------|-------|----------|
|                |       |          |
|                |       |          |
|                |       |          |
|                |       |          |
| 0.0            |       |          |
|                |       |          |
|                |       |          |
|                |       |          |
|                |       |          |
|                |       |          |
|