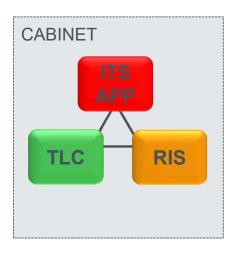

### INTELLIGENT TRAFFIC CONTROLLER (ITLC) N205 EXPERIENCE WITH 6 CONTROLLERS











### INTELLIGENT TRAFFIC CONTROLLER (ITLC) ARCHITECTURE



### INTELLIGENT TRAFFIC CONTROLLER (IVRI) INFORMATIE



### ITLC FUNCTIONAL ARCHITECTURE



### ITLC SWARCO IMPLEMENTATION



**SWARCO** | First in Traffic Solutions.

19.03.2018

### ITLC SWARCO IMPLEMENTATION IN CABINET



### ITLC ITS APPLICATION



### ITLC ITS APPLICATION



### **INCOMING VEHICLES**

### **OUTGOING VEHICLES**



### **INCOMING VEHICLES**

### **OUTGOING VEHICLES**

| IDENTIFICATION | SPEED | POSITION |
|----------------|-------|----------|
|                |       |          |
|                |       |          |
|                |       |          |
|                |       |          |
| 0.0            |       |          |
|                |       |          |
|                |       |          |
|                |       |          |
|                |       |          |
|                |       |          |
|                |       |          |

###