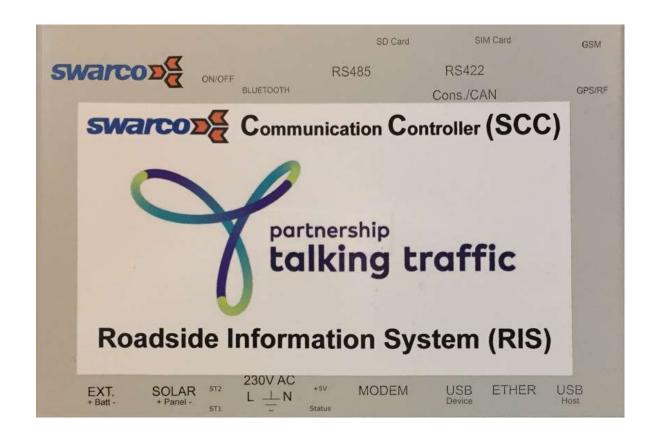

### ITLC RIS ROADSIDE INFORMATION SYSTEM

### ITLC RIS ROADSIDE INFORMATION SYSTEM

19.03.2018

#### ITLC RIS ROADSIDE INFORMATION SYSTEM

SWARCO | First in Traffic Solutions.

SWARCO | First in Traffic Solutions.

SWARCO | First in Traffic Solutions.

SWARCO | First in Traffic Solutions.

SSM

SWARCO | First in Traffic Solutions.