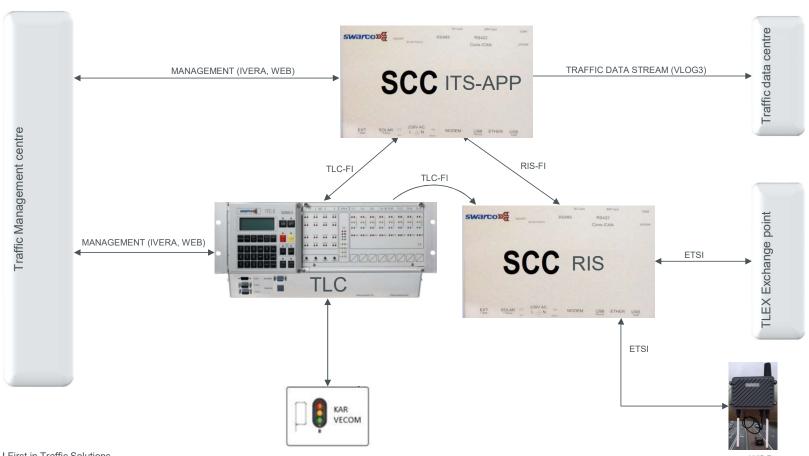

### ITLC SWARCO IMPLEMENTATION

**SWARCO** | First in Traffic Solutions.

19.03.2018

### ITLC SWARCO IMPLEMENTATION IN CABINET

### ITLC ITS APPLICATION