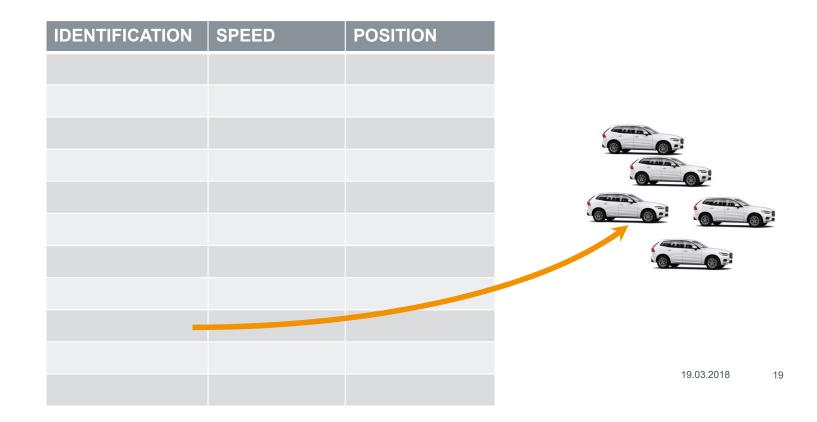

### HIGHSPEED VEHICLE BUFFER

SPEED

### IDENTIFICATION **POSITION**

### HIGHSPEED VEHICLE BUFFER