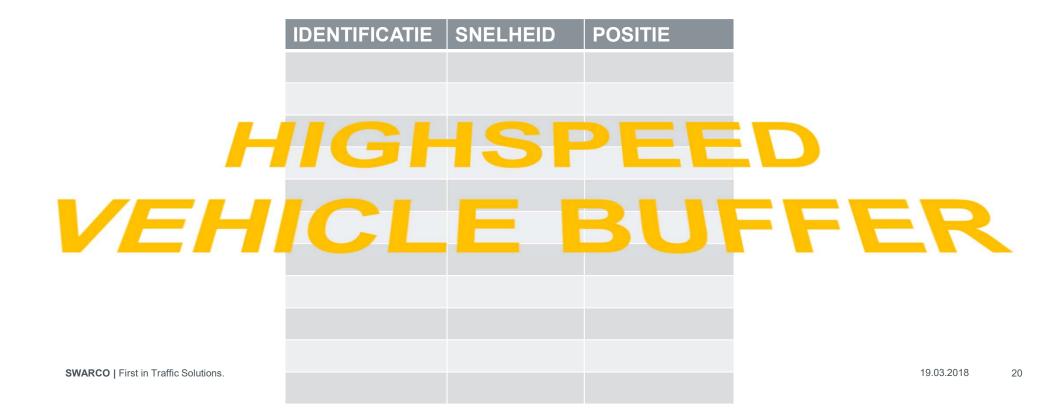

### HIGHSPEED VOERTUIGBUFFER

| IDENTIFICATION | SPEED | POSITION |
|----------------|-------|----------|
|                |       |          |
|                |       |          |
|                |       |          |
|                |       |          |
|                |       |          |
|                |       |          |
|                |       |          |
|                |       |          |
|                |       |          |
|                |       |          |

### VIRTUELE DETECTIEGEBIEDEN